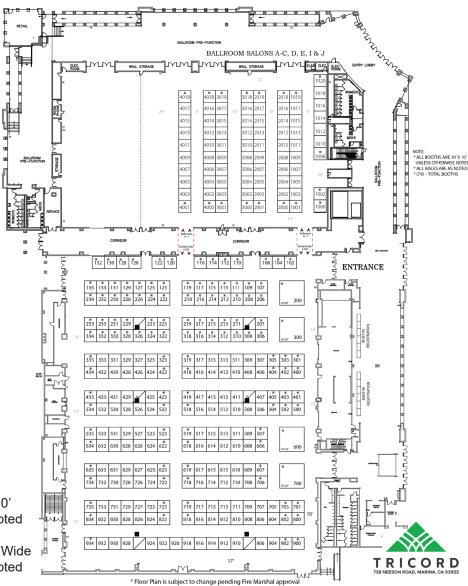

## Exhibit Hall Floor Plan

For a larger floorplan, and to see what spaces are still available, please visit:

## calsna.org/events/annualConference2025.php then click on the link to Exhibitor Information

Questions: Please email Amber Ardizone, Exhibit Manager at amber@calsna.org

- All Booths are 10' x 10' Unless Otherwise Noted
- 4 Islands 20' x 20'
- All Aisles Are 10' 0" Wide Unless Otherwise Noted

#### EXHIBIT HALLS A-B & BALLROOM SALONS A-C, D, E, I & J PASADENA CONVENTION CENTER